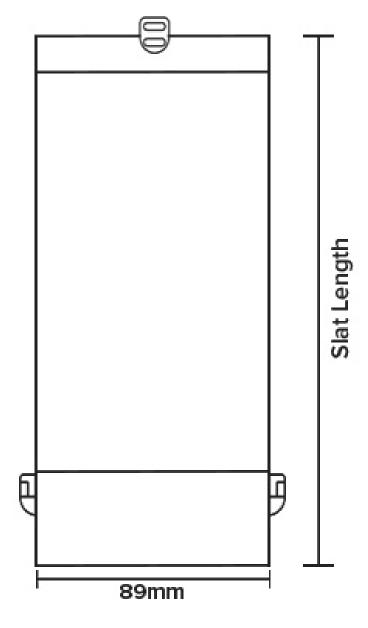

## **Measuring Slat Size**

Using a measuring tape, you should measure the length of one of your existing slats. To do this, simply measure from the top of the fabric vane to the bottom. Please do not include any hangers or existing headrail in your measurements. Enter this as your 'drop' on the product page.

## **Number of Slats**

Next you'll simply need to count the number of existing slats that you'd like to replace.

Please Note: All of our vertical blinds and vertical blind replacement slats at are manufacturered with standard 89mm width vanes. Please ensure your existing blind is suitable for 89mm width vanes before placing your order.