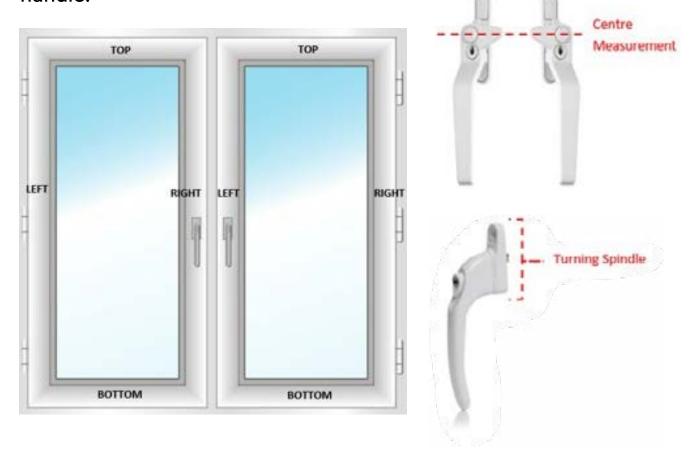

## Rebate Handle Connector

First, you will need to advise us where the handle is located on your window: Top, Bottom, Left or Right.

Next, you will need to measure from the edge of the beading to the centre of your handle. This allows us to determine the exact location of the connector. How you measure, depends on the location of your handle.

If the handle is located on the right or the left side of your window, you will need to measure from the beading at the top of the window to the centre of your handles turning spindle.

If the handle is located on the top or bottom of your window, you will need to measure from the beading on the left side of the window to the centre of your handles turning spindle.

Please Note: The centre measurement may not always be located where the key hole is.